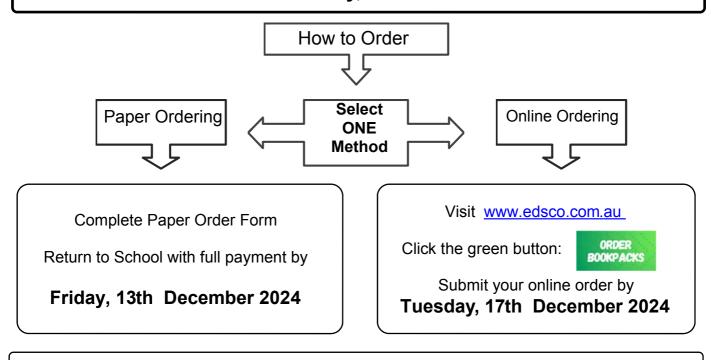

## Important Information - Please read carefully

**Delivery:** A Courier will deliver your pack to the address you provide. You can have your pack delivered to your home address or you may prefer to use an alternate address i.e. Work, neighbours, relatives etc. The Delivery Address cannot be changed after your order is submitted. Each Year Level is dispatched on different days during the week of delivery. Please note that the packs are delivery only and cannot be collected.

Delivery Date: We will deliver your pack on or before Friday, 17th January 2025 if your paper order is returned to the school by Friday, 13th December 2024 or placed online by Tuesday, 17th December 2024.

Check your order: Please check your order as soon as you receive it.

Backorders: Backorders may occur and will be delivered to your school, clearly labelled for distribution to your child.

Late Orders: We accept late orders placed after Tuesday, 17th December 2024 but we cannot guarantee a delivery time and a \$9.95 delivery fee will apply.