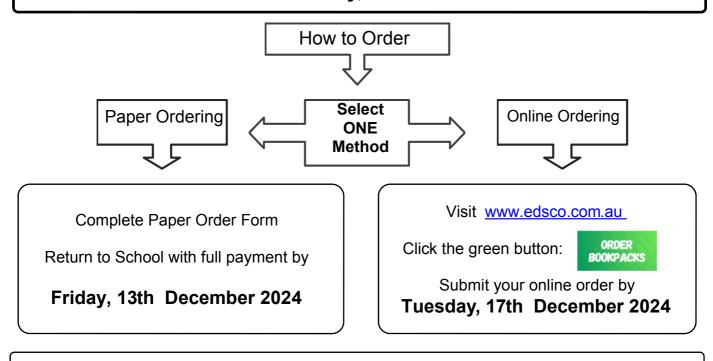

Delivery Date: We will deliver your pack on or before Friday, 17th January 2025 if your paper order is returned to the school by Friday, 13th December 2024 or placed online by Tuesday, 17th December 2024.

Check your order: Please check your order as soon as you receive it.

Backorders: Backorders may occur and will be delivered to your school, clearly labelled for distribution to your child.

Late Orders: We accept late orders placed after Tuesday, 17th December 2024 but we cannot guarantee a delivery time and a \$9.95 delivery fee will apply.