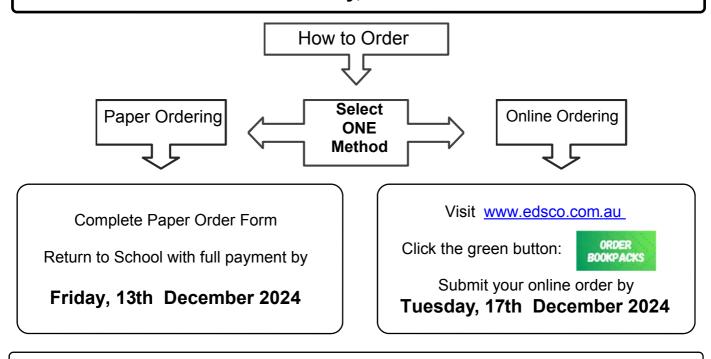

### This list of Year 5 Requirements has been prepared by the school. Your child will need these items for the start of the 2025 school year. Orders due Tuesday, 17th December 2024

**FREE** Delivery >>>

## Important Information - Please read carefully

**Delivery:** A Courier will deliver your pack to the address you provide. You can have your pack delivered to your home address or you may prefer to use an alternate address i.e. Work, neighbours, relatives etc. The Delivery Address cannot be changed after your order is submitted. Each Year Level is dispatched on different days during the week of delivery. Please note that the packs are delivery only and cannot be collected.

Delivery Date: We will deliver your pack on or before Friday, 17th January 2025 if your paper order is returned to the school by Friday, 13th December 2024 or placed online by Tuesday, 17th December 2024.

Check your order: Please check your order as soon as you receive it.

Backorders: Backorders may occur and will be delivered to your school, clearly labelled for distribution to your child.

Late Orders: We accept late orders placed after Tuesday, 17th December 2024 but we cannot guarantee a delivery time and a \$9.95 delivery fee will apply.

Enquiries: Please refer to our Bookpack "FAQ" page on our website or email our team at bookpacks@edsco.com.au

Name Each Item: Once you receive your Bookpack, clearly name each item ready for the start of school.