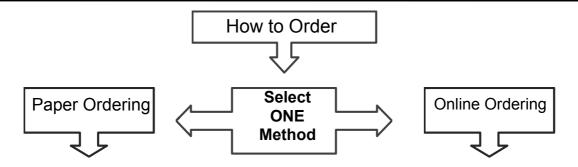

### Orders due Tuesday, 17th December 2024

Complete Paper Order Form

Return to School with full payment by

Friday, 13th December 2024

Visit www.edsco.com.au

Click the green button:

Submit your online order by Tuesday, 17th December 2024